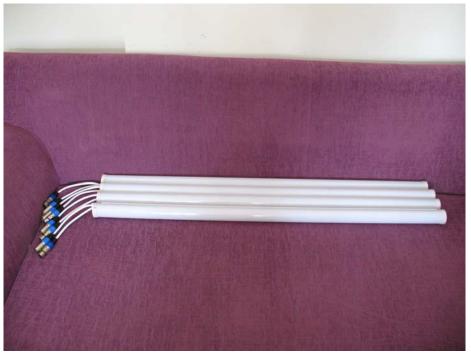

### Table controller introduction

Picture 1 totle product

Table controller is a special type LED controller, has many type of output, can provide customers with the output of the program he needs. Simple structure, small and elegant, four serial output. Widely used in high-level meeting place, important festivals, an important event in decoration.

Picture 2 table controller