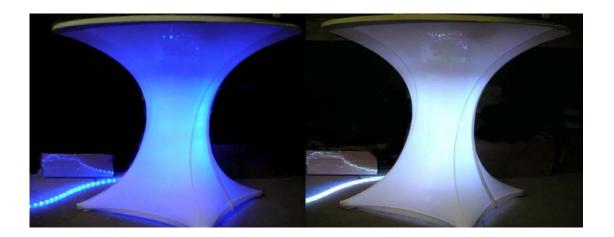

#### 3. tubes

Tubes must be work with the controllers.

The LED in the tube look good when it works.