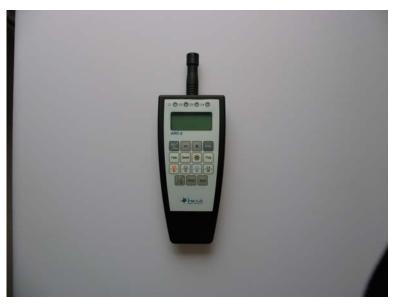

#### 2. Remote controller

Picture 3 remote controller

- 1) 9V battery supply,
- 2) 1602 type LCD, can clearly display
- 3) wireless communication the distance is more than 200m

Picture 4 tubes

Bright-Land Enterprises Inc., Limited