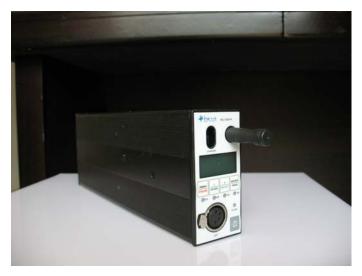

Picture 2 table controller

#### 1. Table controller

- 1) 24V battery supply, with charger
- 2) single-port output, XLR-4 connector output interface
- 3) wireless remote control, the distance of communication is more than 200m
- 4) can also control by the keyboard on the front plate