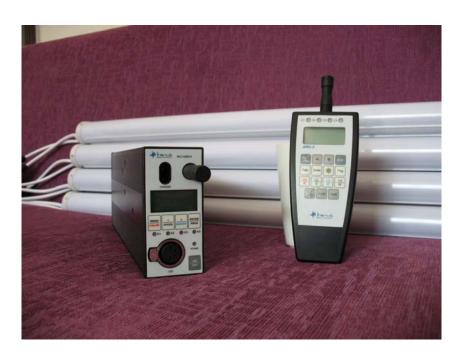

### Table controller introduction

Picture 1 totle product

Table controller is a special type LED controller, has many type of output, can provide customers with the output of the program he needs. Simple structure, small and elegant, four serial output. Widely used in high-level meeting place, important festivals, an important event in decoration.

Picture 2 table controller

#### 1. Table controller

- 1) 24V battery supply, with charger
- 2) single-port output, XLR-4 connector output interface
- 3) wireless remote control, the distance of communication is more than 200m
- 4) can also control by the keyboard on the front plate